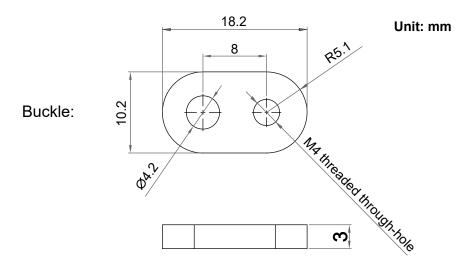

#### **Dimensions**

#### P/N: ED-ACCHMI-Front

Configuration: HMI Mounting Kit for Front Installation, with 4 x buckles, 4 x M4\*10 screws and 4 x M4\*16 screws.